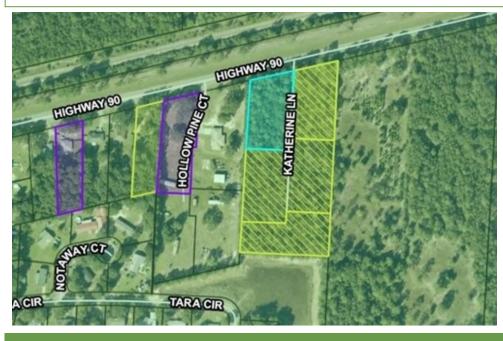

## 8953 # Us90 # US90, Milton, FL 32583

- » MLS #: 974194
- » Land | Lot: 43,560 ft<sup>2</sup> (1 acres)
- » More Info: 8953Us90US90.IsForSale.com

KEITH BAILEY Associate Broker (850) 830-6771 keith@keithbaileyrealtor.com http://www.KeithBaileyRealtor.com

Better Homes & Gardens Emerald Coast 155 Crystal Beach Drive Ste 100 Destin, FL 32541 (850) 830-6771

1-Acre Vacant Lot in Milton, FL - Prime Highway 90 Location! Zoned for single-family residential, this level, ready-to-build wooded parcel offers endless possibilities for your dream home. Conveniently situated with excellent visibility and access along Highway 90, just minutes from I-10, providing quick commutes to Pensacola, Pace, and beyond. Surrounded by growing amenities, schools, and shopping, this lot is perfect for homeowners or investors. Utilities available nearby. Don't miss this opportunity to own a spacious lot in a thriving area!